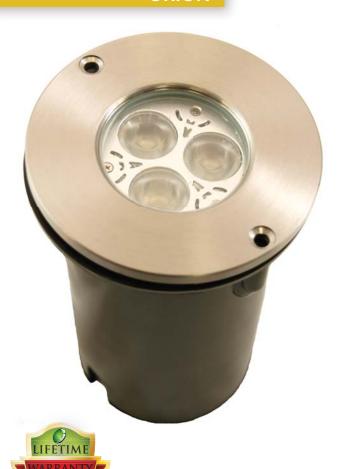

Voltage: 12V

**Construction:** 316 Marine Grade Stainless Steel

Weight: 3.00 lbs

**Socket:** Ceramic MR16 Socket **Wattage:** Maximum 10 Watts

**Lens:** High Tempered, Clear Flat 1/8" Glass **Mounting:** Recessed or Inground Plastic Sleeve

Lamp Not Included

© 2011, Illumicare Group Limited