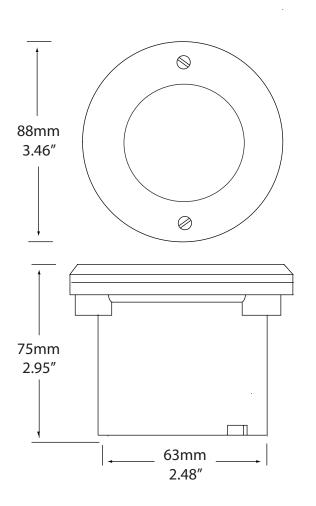

Voltage: 12V

**Construction:** 316 Marine Grade Stainless Steel

Weight: 3.00 lbs

**Socket:** Ceramic MR16 Socket **Wattage:** Maximum 10 Watts

**Lens:** High Tempered, Clear Flat 1/8" Glass **Mounting:** Recessed or Inground Plastic Sleeve